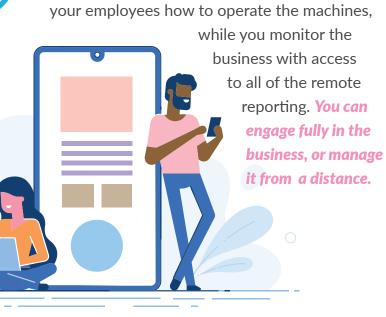

### Technology-Based, Not People Based

Most of a franchise owner's time is spent recruiting, training and managing employees. With the remote monitoring of your machines, one operator can operate many machines at once. You don't need to hire employees, unless you want them.

Hands-On or Hands-Off—It Works Either Way You can be an investor/absentee owner, or a hands-on operator. We will train you—or teach